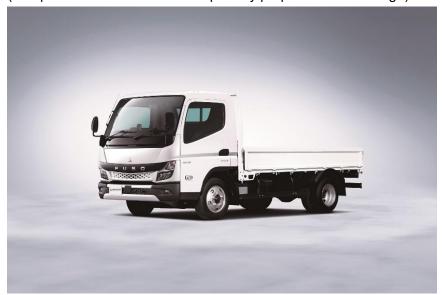

## Mitsubishi Fuso launches improved light-duty Canter truck

Kawasaki, Japan – Mitsubishi Fuso Truck and Bus Corporation (MFTBC), one of Asia's leading commercial vehicle manufacturers under the umbrella of Daimler Trucks Asia, announces the launch of the improved Canter light-duty truck, which complies with Japanese regulations to be introduced in 2021.

## The new, improved Canter

(The pictured vehicle has been specially prepared for this image)

三菱ふそうトラック・バス株式会社

神奈川県川崎市中原区大倉町 10 番地〒211-8522 Tel 044-330-7701 Fax 044-331-6888