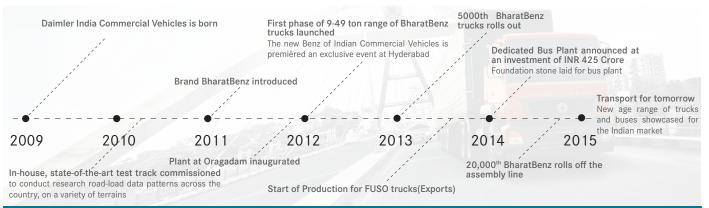

grated training facility apart from its in-house supplier park. In line with its focus on green energy, the plant also uses solar power from its part logistics warehouse to reduce dependency on conventional power.



Oragadam, Chennai, India

#### **DICV** at a glance Headquarters: >80 (Plans to cross 100 dealership Chennai India **Dealerships:** Head of Unit: Erich Nesselhauf, by end of 2015) Managing Director & CEO **Emission Standards :** Bharat Stage (BS) III, IV and Euro V # of Employees: 3000+ Trucks : BharatBenz 9-49 ton Trucks **Production Capacity:** Fuso MDT and HDT Trucks Trucks: 36,000/year (expandable to 72,000/year) (includes Left Hand Drives) Buses: 1,500/Year **Buses:** BharatBenz 9 ton, 16 ton buses (expandable to 4,000/year) Mercedes-Benz 16 ton and above

## Highlights